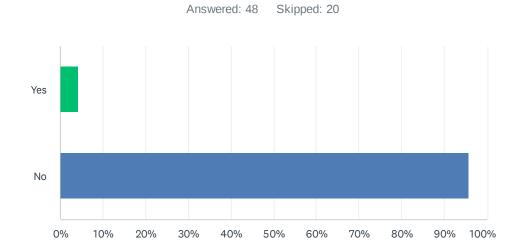

## Q14 Would you like to be contacted about this survey

| ANSWER CHOICES | RESPONSES |    |
|----------------|-----------|----|
| Yes            | 4.17%     | 2  |
| No             | 95.83%    | 46 |
| TOTAL          |           | 48 |