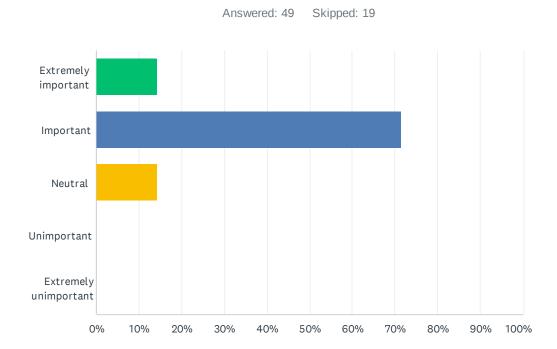

#### Q6 Emergency Department Boarding as a priority

| ANSWER CHOICES        | RESPONSES |    |
|-----------------------|-----------|----|
| Extremely important   | 14.29%    | 7  |
| Important             | 71.43%    | 35 |
| Neutral               | 14.29%    | 7  |
| Unimportant           | 0.00%     | 0  |
| Extremely unimportant | 0.00%     | 0  |
| TOTAL                 |           | 49 |