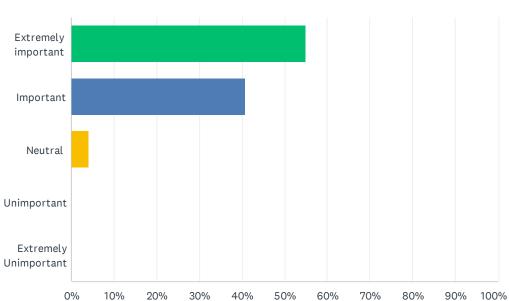

#### Q9 Social Determinants of Health as a priority

| ANSWER CHOICES        | RESPONSES |    |
|-----------------------|-----------|----|
| Extremely important   | 55.10%    | 27 |
| Important             | 40.82%    | 20 |
| Neutral               | 4.08%     | 2  |
| Unimportant           | 0.00%     | 0  |
| Extremely Unimportant | 0.00%     | 0  |
| TOTAL                 |           | 49 |