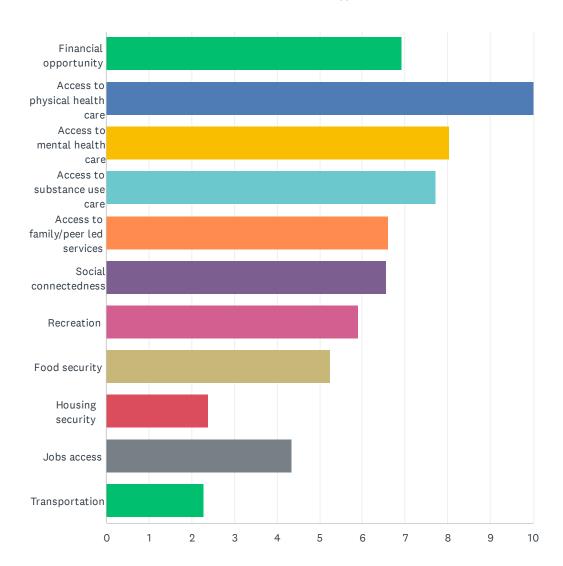

# Q4 In considering our behavioral health community and strengths, rank each of its attributes from strongest to weakest

Answered: 50 Skipped: 18

|                                    | 1            | 2            | 3            | 4            | 5            | 6            | 7            | 8            | 9            | 10           | 11     |
|------------------------------------|--------------|--------------|--------------|--------------|--------------|--------------|--------------|--------------|--------------|--------------|--------|
| Financial opportunity              | 20.00%<br>10 | 14.00%<br>7  | 2.00%<br>1   | 8.00%<br>4   | 6.00%<br>3   | 8.00%<br>4   | 14.00%<br>7  | 14.00%<br>7  | 8.00%<br>4   | 4.00%<br>2   | 2.00%  |
| Access to physical health care     | 50.00%<br>25 | 34.00%<br>17 | 8.00%        | 2.00%        | 0.00%        | 2.00%        | 0.00%        | 2.00%        | 0.00%        | 0.00%        | 2.00%  |
| Access to mental health care       | 8.00%        | 16.00%<br>8  | 32.00%<br>16 | 18.00%<br>9  | 8.00%        | 2.00%        | 6.00%        | 0.00%        | 6.00%        | 4.00%        | 0.00%  |
| Access to substance use care       | 2.00%        | 14.00%<br>7  | 16.00%<br>8  | 34.00%<br>17 | 18.00%<br>9  | 8.00%        | 0.00%        | 4.00%        | 0.00%        | 0.00%        | 4.00%  |
| Access to family/peer led services | 6.00%        | 4.00%        | 14.00%<br>7  | 14.00%<br>7  | 26.00%<br>13 | 8.00%        | 4.00%        | 4.00%        | 12.00%<br>6  | 8.00%        | 0.00%  |
| Social connectedness               | 6.00%        | 4.00%<br>2   | 10.00%<br>5  | 4.00%        | 22.00%<br>11 | 30.00%<br>15 | 8.00%<br>4   | 10.00%<br>5  | 2.00%        | 4.00%        | 0.00%  |
| Recreation                         | 2.00%        | 6.00%        | 8.00%<br>4   | 10.00%<br>5  | 8.00%<br>4   | 18.00%<br>9  | 26.00%<br>13 | 6.00%        | 10.00%<br>5  | 2.00%        | 4.00%  |
| Food security                      | 6.00%        | 4.00%        | 6.00%        | 4.00%        | 6.00%        | 2.00%        | 20.00%<br>10 | 28.00%<br>14 | 18.00%<br>9  | 6.00%        | 0.00%  |
| Housing security                   | 0.00%        | 0.00%        | 0.00%        | 2.00%        | 2.00%        | 2.00%        | 4.00%        | 6.00%        | 22.00%<br>11 | 24.00%<br>12 | 38.00% |
| Jobs access                        | 0.00%        | 2.00%        | 4.00%        | 4.00%        | 2.00%        | 16.00%<br>8  | 14.00%<br>7  | 22.00%<br>11 | 12.00%<br>6  | 18.00%<br>9  | 6.00%  |
| Transportation                     | 0.00%        | 2.00%        | 0.00%        | 0.00%        | 2.00%        | 4.00%        | 4.00%        | 4.00%        | 10.00%       | 30.00%<br>15 | 44.00% |