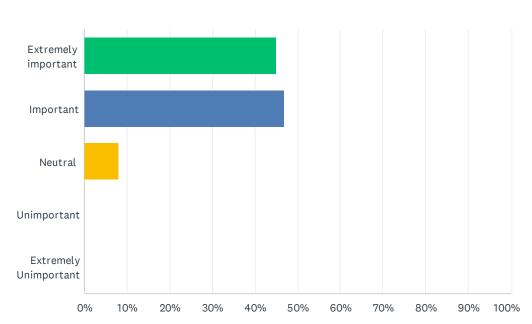

#### Q8 Workforce development as a priority

| ANSWER CHOICES        | RESPONSES |    |
|-----------------------|-----------|----|
| Extremely important   | 44.90%    | 22 |
| Important             | 46.94%    | 23 |
| Neutral               | 8.16%     | 4  |
| Unimportant           | 0.00%     | 0  |
| Extremely Unimportant | 0.00%     | 0  |
| TOTAL                 |           | 49 |