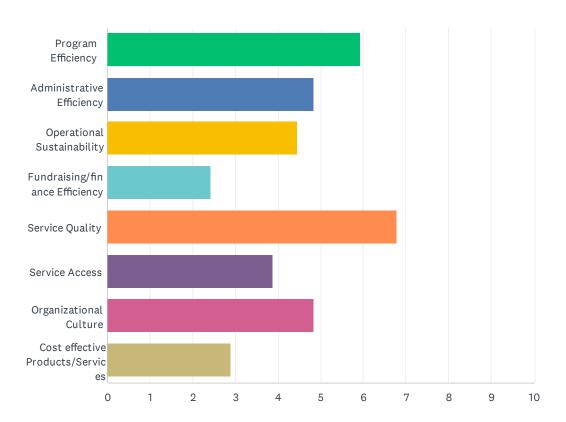

# Q3 In considering your organization and its strengths, rank each of its attributes from strongest to weakest

Answered: 53 Skipped: 15

|                           | 1      | 2      | 3      | 4      | 5      | 6      | 7      | 8      | TOTAL | SCORE |
|---------------------------|--------|--------|--------|--------|--------|--------|--------|--------|-------|-------|
| Program Efficiency        | 16.98% | 20.75% | 24.53% | 20.75% | 11.32% | 3.77%  | 1.89%  | 0.00%  |       |       |
|                           | 9      | 11     | 13     | 11     | 6      | 2      | 1      | 0      | 53    | 5.92  |
| Administrative Efficiency | 15.09% | 7.55%  | 15.09% | 9.43%  | 26.42% | 16.98% | 5.66%  | 3.77%  |       |       |
|                           | 8      | 4      | 8      | 5      | 14     | 9      | 3      | 2      | 53    | 4.83  |
| Operational               | 3.77%  | 16.98% | 15.09% | 15.09% | 15.09% | 13.21% | 9.43%  | 11.32% |       |       |
| Sustainability            | 2      | 9      | 8      | 8      | 8      | 7      | 5      | 6      | 53    | 4.45  |
| Fundraising/finance       | 0.00%  | 0.00%  | 1.89%  | 9.43%  | 11.32% | 18.87% | 24.53% | 33.96% |       |       |
| Efficiency                | 0      | 0      | 1      | 5      | 6      | 10     | 13     | 18     | 53    | 2.43  |
| Service Quality           | 43.40% | 24.53% | 13.21% | 7.55%  | 7.55%  | 3.77%  | 0.00%  | 0.00%  |       |       |
|                           | 23     | 13     | 7      | 4      | 4      | 2      | 0      | 0      | 53    | 6.77  |
| Service Access            | 3.77%  | 15.09% | 7.55%  | 11.32% | 7.55%  | 18.87% | 26.42% | 9.43%  |       |       |
|                           | 2      | 8      | 4      | 6      | 4      | 10     | 14     | 5      | 53    | 3.87  |
| Organizational Culture    | 15.09% | 13.21% | 11.32% | 20.75% | 7.55%  | 9.43%  | 16.98% | 5.66%  |       |       |
| -                         | 8      | 7      | 6      | 11     | 4      | 5      | 9      | 3      | 53    | 4.83  |
| Cost effective            | 1.89%  | 1.89%  | 11.32% | 5.66%  | 13.21% | 15.09% | 15.09% | 35.85% |       |       |
| Products/Services         | 1      | 1      | 6      | 3      | 7      | 8      | 8      | 19     | 53    | 2.89  |