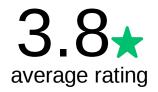

## Q12 How satisfied are you with your relationship with Northampton County

Answered: 49 Skipped: 19

|   | 1          | 2           | 3            | 4            | 5            | TOTAL | WEIGHTED AVERAGE |      |
|---|------------|-------------|--------------|--------------|--------------|-------|------------------|------|
| ☆ | 4.08%<br>2 | 10.20%<br>5 | 22.45%<br>11 | 24.49%<br>12 | 38.78%<br>19 | 49    |                  | 3.84 |