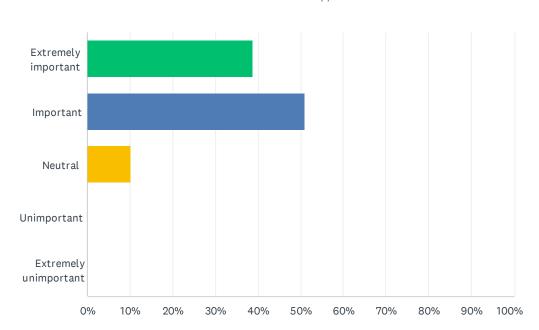

#### Q7 Diversity, Equity, and Inclusion as a priority

| ANSWER CHOICES        | RESPONSES |    |
|-----------------------|-----------|----|
| Extremely important   | 38.78%    | 19 |
| Important             | 51.02%    | 25 |
| Neutral               | 10.20%    | 5  |
| Unimportant           | 0.00%     | 0  |
| Extremely unimportant | 0.00%     | 0  |
| TOTAL                 |           | 49 |