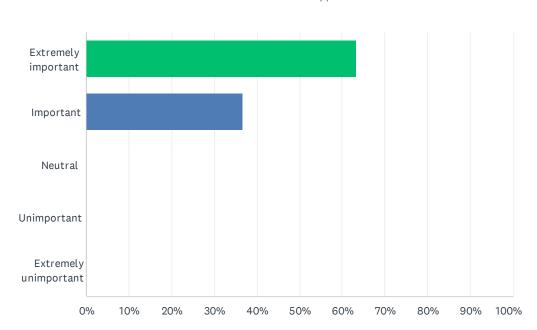

# Q5 Continuum of care as a priority

| ANSWER CHOICES        | RESPONSES |    |
|-----------------------|-----------|----|
| Extremely important   | 63.27%    | 31 |
| Important             | 36.73%    | 18 |
| Neutral               | 0.00%     | 0  |
| Unimportant           | 0.00%     | 0  |
| Extremely unimportant | 0.00%     | 0  |
| TOTAL                 |           | 49 |