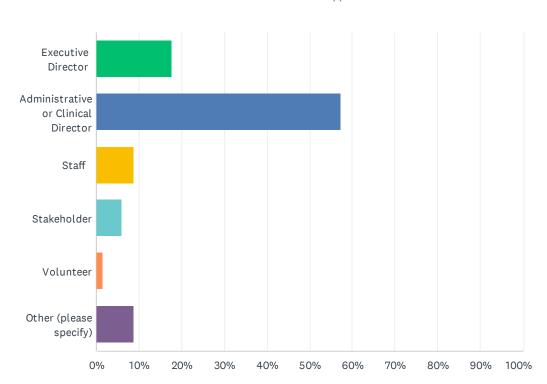

## Q2 Tenure with the organization is

| ANSWER CHOICES | RESPONSES |    |
|----------------|-----------|----|
| >10 years      | 60.29%    | 41 |
| 8-10 years     | 16.18%    | 11 |
| 5-7 years      | 8.82%     | 6  |
| 2-4 years      | 8.82%     | 6  |
| >1 years       | 0.00%     | 0  |
| <1 year        | 5.88%     | 4  |
| TOTAL          |           | 68 |