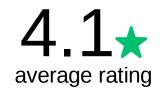

## Q11 How satisfied are you with your relationship with Lehigh County

Answered: 49 Skipped: 19

| 1 |       | 2          | 3            | 4            | 5            | TOTAL | WEIGHTED AVERAGE |      |
|---|-------|------------|--------------|--------------|--------------|-------|------------------|------|
| ☆ | 0.00% | 6.12%<br>3 | 20.41%<br>10 | 34.69%<br>17 | 38.78%<br>19 | 49    |                  | 4.06 |