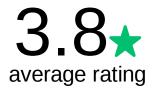

## Q10 How satisfied are you with your relationship with Magellan Health

Answered: 49 Skipped: 19

|   | 1     | 2           | 3            | 4            | 5            | TOTAL | WEIGHTED AVERAGE |      |
|---|-------|-------------|--------------|--------------|--------------|-------|------------------|------|
| ☆ | 2.04% | 14.29%<br>7 | 20.41%<br>10 | 30.61%<br>15 | 32.65%<br>16 | 49    |                  | 3.78 |